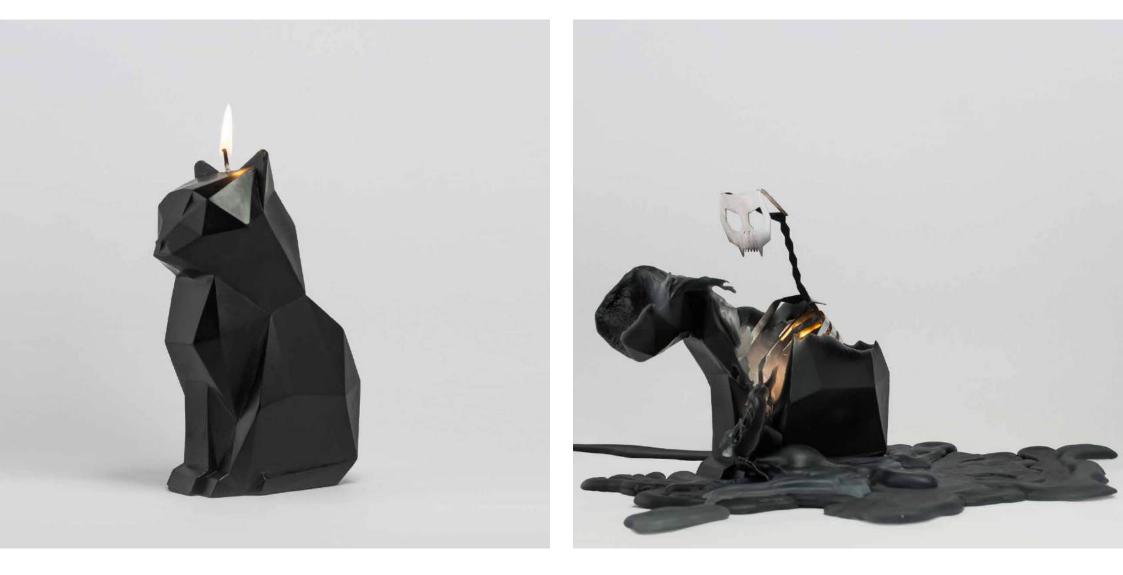

## KISA

COLOR: GRAY + ALUMINIUM DIMENSIONS: 17 X 7.5 X 11.5 MM KISA

COLOR: BLACK + ALUMINIUM DIMENSIONS: 17 X 7.5 X 11.5 MM

A LOVELY BIRD SHAPED CANDLE REMINDS US THAT BEAUTY IS MORE THAN SKIN DEEP. LIGHT THE WICK AND SHE WILL SHOW YOU THAT WHAT IS INSIDE COUNTS AS WELL. BÍBÍ MEANS "BIRDIE" IN ICELANDIC.