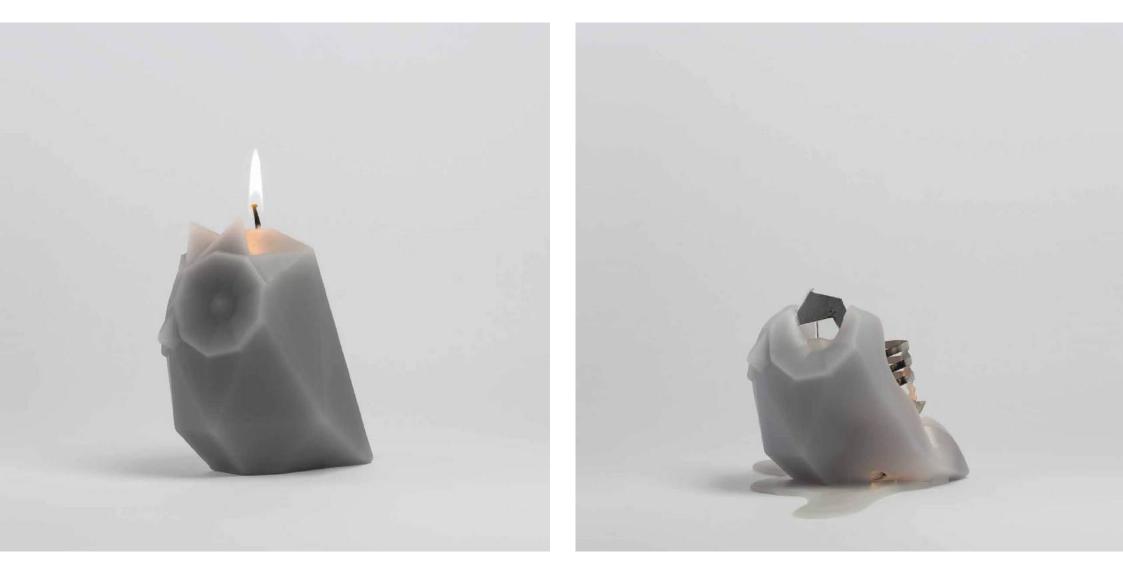

DÝRI

"DYRI" IS A SHORT FOR "HREINDYR", WHICH MEANS REINDEER IN ICELANDIC, BUT IT ALSO MEANS BEAST. - UNLEASH THE BEAST! COLOR: WHITE + GOLD DIMENSIONS: 130 X 220 X 100 MM UGLA

LIKE (ALL OWLS, UGLA DOES HER BEST WORK IN THE DARK. AS THE SUN SETS, LIGHT THE WICK AND WATCH HER SLOWLY TRANSFORM FROM A LITTLE CUTIE TO THE BROODING PREDATOR AT HER CORE...

COLOR: GREY + ALUMINIUM SIZE: 10,6 CM HIGH

LIKE ALL OWLS, UGLA DOES HER BEST WORK IN THE DARK. AS THE SUN SETS, LIGHT THE WICK AND WATCH HER SLOWLY TRANSFORM FROM A LITTLE CUTIE TO THE BROODING PREDATOR AT HER CORE.