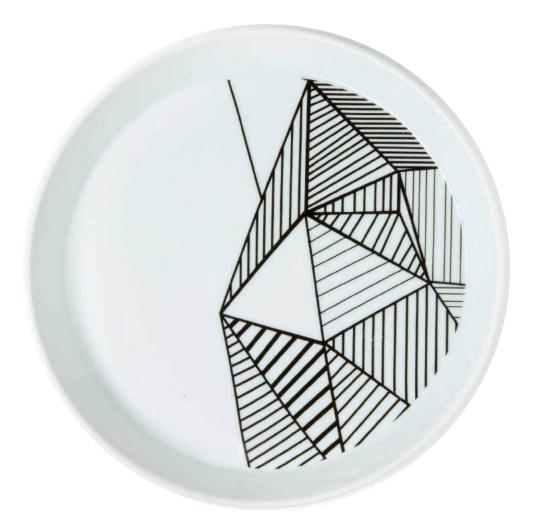

#### PORCELAIN PLATE (CANDLE HOLDER)

SKU NR 10067 COLOR: WHITE + BLACK SIZE: 200 MM DIAM, 12 MM DEEP