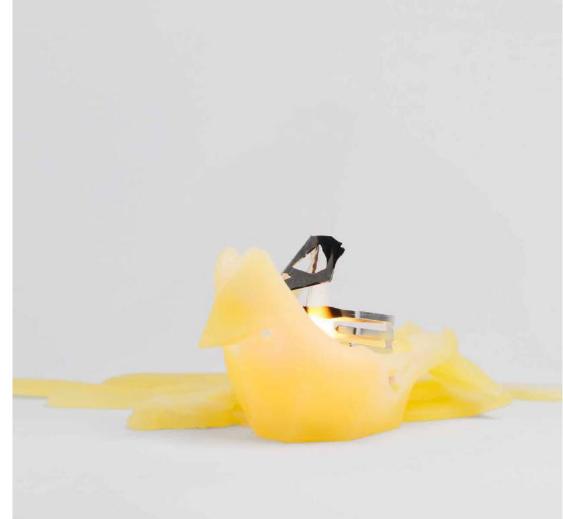

#### HOPPA

HOPPA MEANS "JUMP" IN ICELANDIC AND IS A COMMON NAME FOR A PET RABBIT. HOPPA WILL MAKE YOU JUMP WHEN SHE REVEALS HER TRUE CHARACTER! COLOR: PEACH + ALUMINIUM DIMENSIONS: 170 X 70 X 100 MM HOPPA