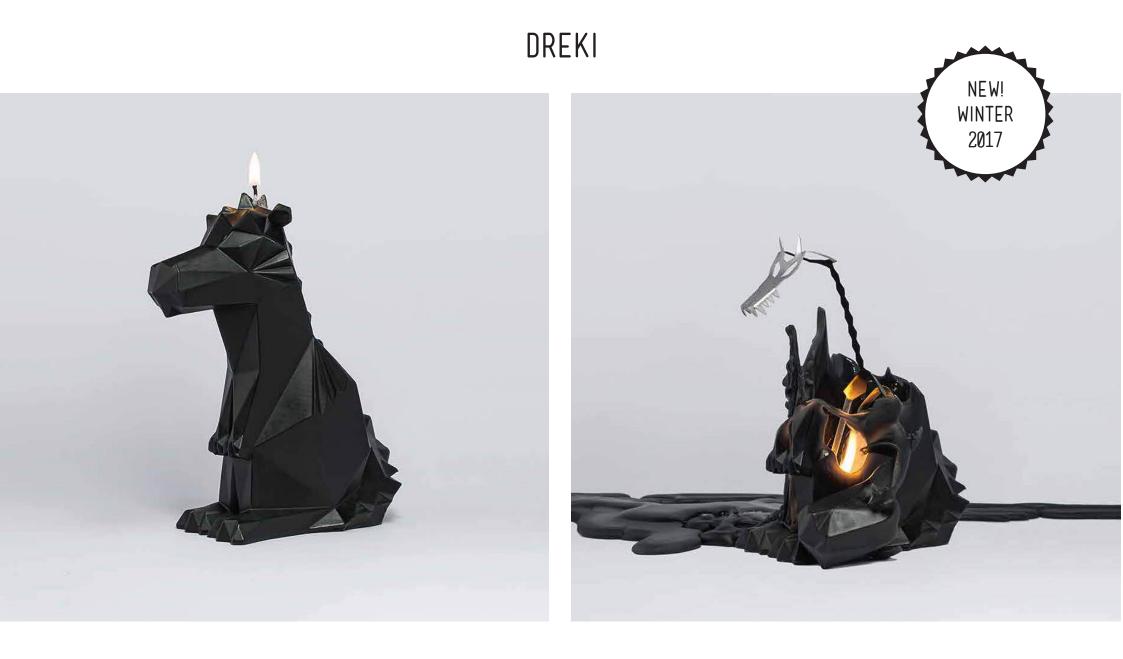

/

COLOR: BLACK + ALUMINIUM DIMENSIONS: 180 X 70 X 150 MM DREKI

COLOR: RED + ALUMINIUM DIMENSIONS: 180 X 70 X 150 MM

DREKI HAS A FIRE IN HIS BELLY!

/

/

DREKI

COLOR: GREEN + ALUMINIUM DIMENSIONS: 180 X 70 X 150 MM