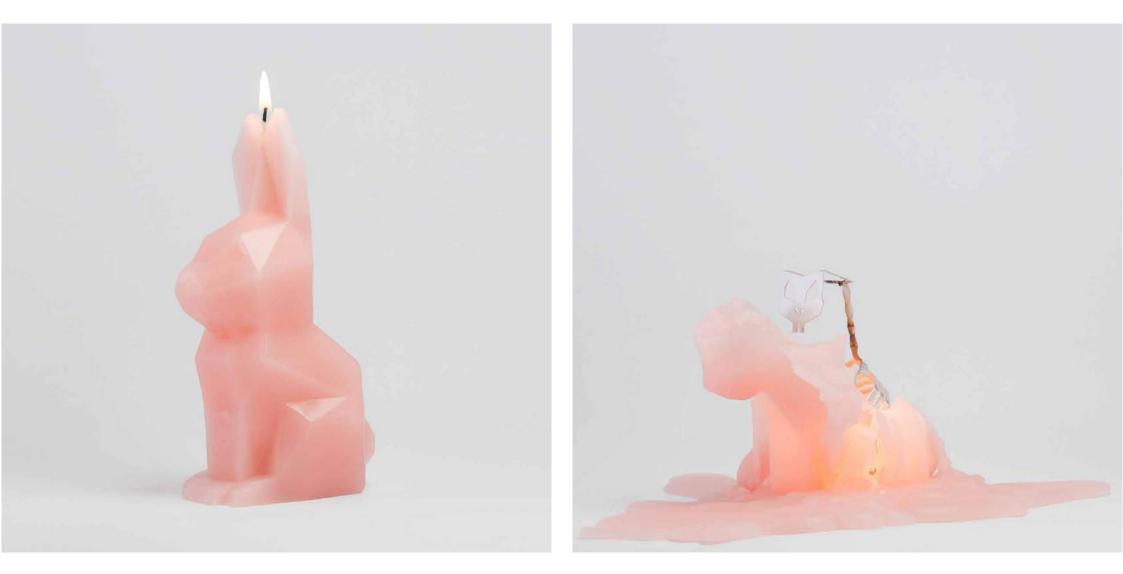

#### HOPPA

HOPPA MEANS "JUMP" IN ICELANDIC AND IS A COMMON NAME FOR A PET RABBIT. HOPPA WILL MAKE YOU JUMP WHEN SHE REVEALS HER TRUE CHARACTER! COLOR: PEACH + ALUMINIUM DIMENSIONS: 170 X 70 X 100 MM HOPPA