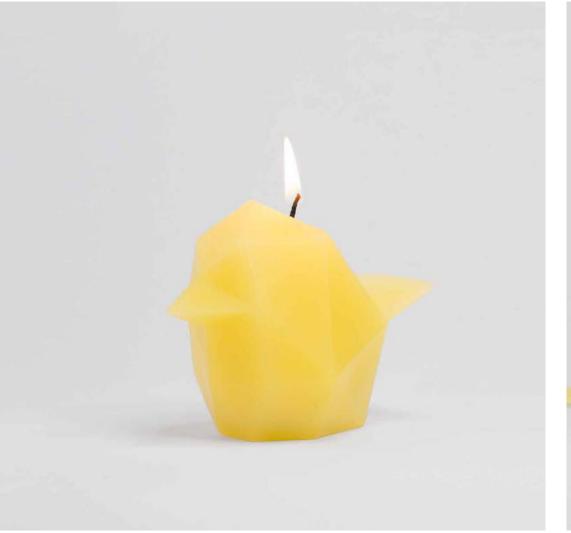

## KISA

COLOR: GRAY + ALUMINIUM DIMENSIONS: 17 X 7.5 X 11.5 MM KISA

COLOR: BLACK + ALUMINIUM DIMENSIONS: 17 X 7.5 X 11.5 MM

A LOVELY BIRD SHAPED CANDLE REMINDS US THAT BEAUTY IS MORE THAN SKIN DEEP. LIGHT THE WICK AND SHE WILL SHOW YOU THAT WHAT IS INSIDE COUNTS AS WELL. BÍBÍ MEANS "BIRDIE" IN ICELANDIC.

COLOURS: MINT + ALUMINIUM DIMENSIONS: 90 X 55 X 72 MM

COLOURS: YELLOW + ALUMINIUM DIMENSIONS: 90 X 55 X 72 MM ALSO AVAILABLE WITH A CITRONELLA SCENT