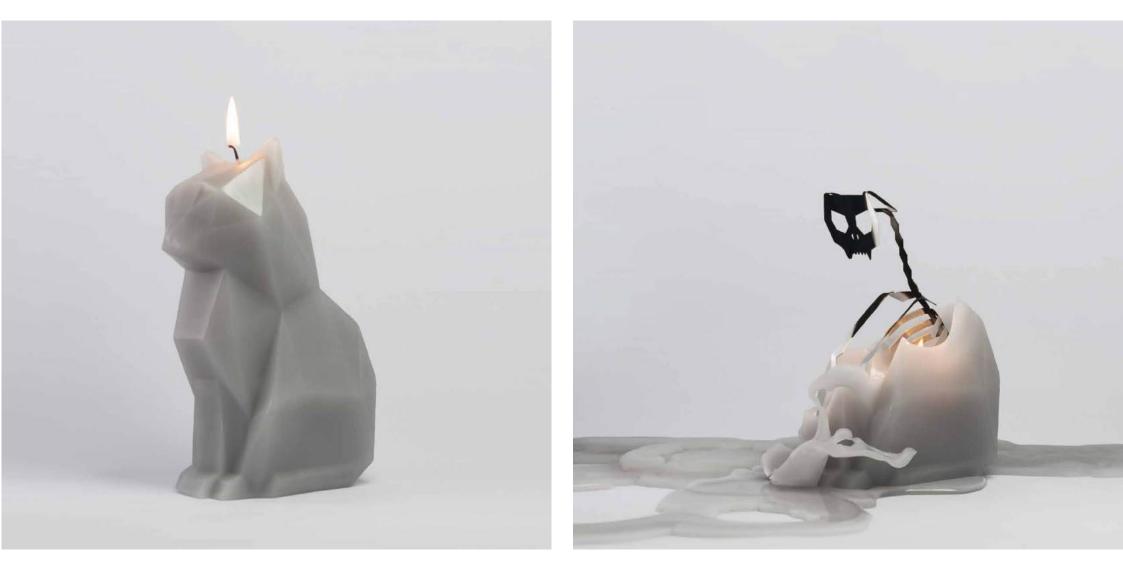

## KISA

COLOR: GRAY + ALUMINIUM DIMENSIONS: 17 X 7.5 X 11.5 MM KISA

COLOR: BLACK + ALUMINIUM DIMENSIONS: 17 X 7.5 X 11.5 MM

A LOVELY BIRD SHAPED CANDLE REMINDS US THAT BEAUTY IS MORE THAN SKIN DEEP. LIGHT THE WICK AND SHE WILL SHOW YOU THAT WHAT IS INSIDE COUNTS AS WELL. BÍBÍ MEANS "BIRDIE" IN ICELANDIC.