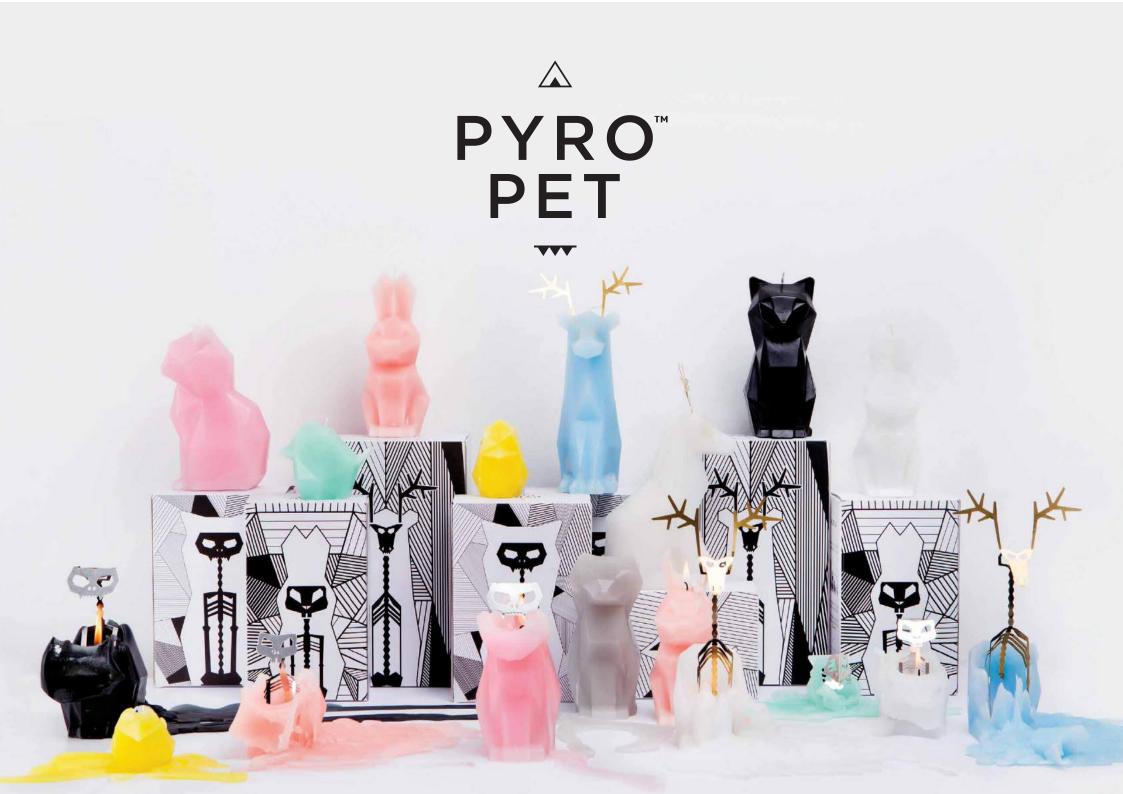

# EINAR NEW! SPRING 2018

YOU'VE FOUND EINAR, THE MYSTICAL ICELANDIC UNICORN. LEGEND HOLDS THAT HE HAS A HEART OF GOLD. WE CAN ONLY VOUCH FOR THE RIBS AND SPINE. BEST TO CHECK FOR YOURSELF. COLOR: LILAC + GOLD DIMENSIONS: 12 X 7.0 X 210 MM

### KISA

A CUTE CAT SHAPED CANDLE REVEALS THE WILD BEAST INSIDE HER, A GRINNING METALLIC SKELETON WITH FIRE BLAZING IN HER EYES! COLOR: PINK + ALUMINIUM DIMENSIONS: 17 X 7.5 X 11.5 MM

## KISA

COLOR: GRAY + ALUMINIUM DIMENSIONS: 17 X 7.5 X 11.5 MM KISA

COLOR: BLACK + ALUMINIUM DIMENSIONS: 17 X 7.5 X 11.5 MM

A LOVELY BIRD SHAPED CANDLE REMINDS US THAT BEAUTY IS MORE THAN SKIN DEEP. LIGHT THE WICK AND SHE WILL SHOW YOU THAT WHAT IS INSIDE COUNTS AS WELL. BÍBÍ MEANS "BIRDIE" IN ICELANDIC.

#### HOPPA

HOPPA MEANS "JUMP" IN ICELANDIC AND IS A COMMON NAME FOR A PET RABBIT. HOPPA WILL MAKE YOU JUMP WHEN SHE REVEALS HER TRUE CHARACTER! COLOR: PEACH + ALUMINIUM DIMENSIONS: 170 X 70 X 100 MM HOPPA

COLOR: WHITE + ALUMINIUM DIMENSIONS: 170 X 70 X 100 MM

"DYRI" IS A SHORT FOR "HREINDYR", WHICH MEANS REINDEER IN ICELANDIC, BUT IT ALSO MEANS BEAST. - UNLEASH THE BEAST!

COLOR: BLUE + GOLD DIMENSIONS: 130 X 220 X 100 MM

DÝRI

"DYRI" IS A SHORT FOR "HREINDYR", WHICH MEANS REINDEER IN ICELANDIC, BUT IT ALSO MEANS BEAST. - UNLEASH THE BEAST! COLOR: WHITE + GOLD DIMENSIONS: 130 X 220 X 100 MM UGLA

LIKE (ALL OWLS, UGLA DOES HER BEST WORK IN THE DARK. AS THE SUN SETS, LIGHT THE WICK AND WATCH HER SLOWLY TRANSFORM FROM A LITTLE CUTIE TO THE BROODING PREDATOR AT HER CORE...

COLOR: GREY + ALUMINIUM SIZE: 10,6 CM HIGH

LIKE ALL OWLS, UGLA DOES HER BEST WORK IN THE DARK. AS THE SUN SETS, LIGHT THE WICK AND WATCH HER SLOWLY TRANSFORM FROM A LITTLE CUTIE TO THE BROODING PREDATOR AT HER CORE.