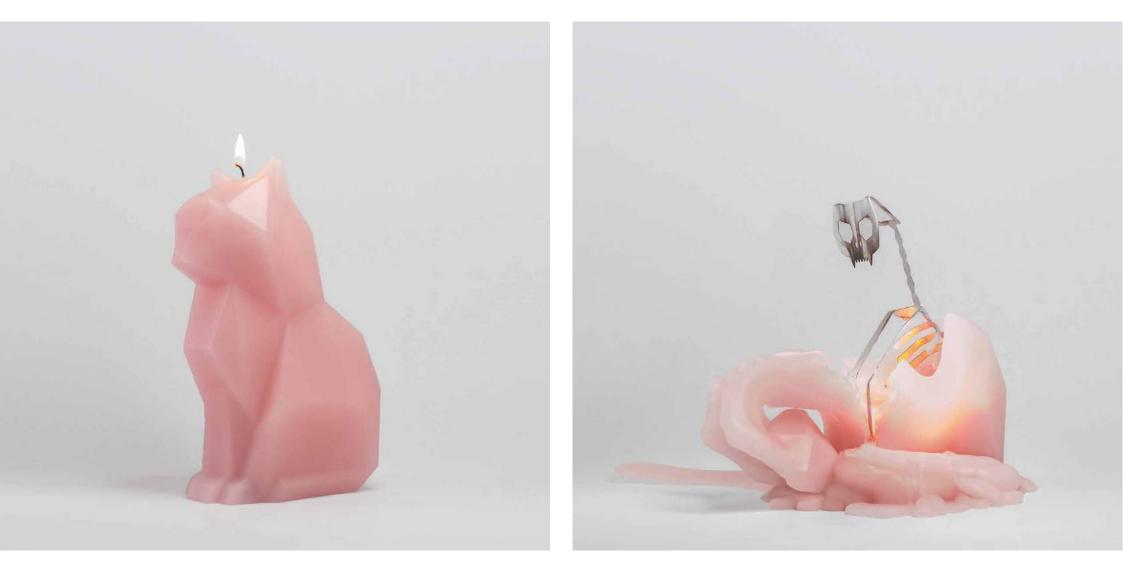

### KISA

A CUTE CAT SHAPED CANDLE REVEALS THE WILD BEAST INSIDE HER, A GRINNING METALLIC SKELETON WITH FIRE BLAZING IN HER EYES! COLOR: PINK + ALUMINIUM DIMENSIONS: 17 X 7.5 X 11.5 MM