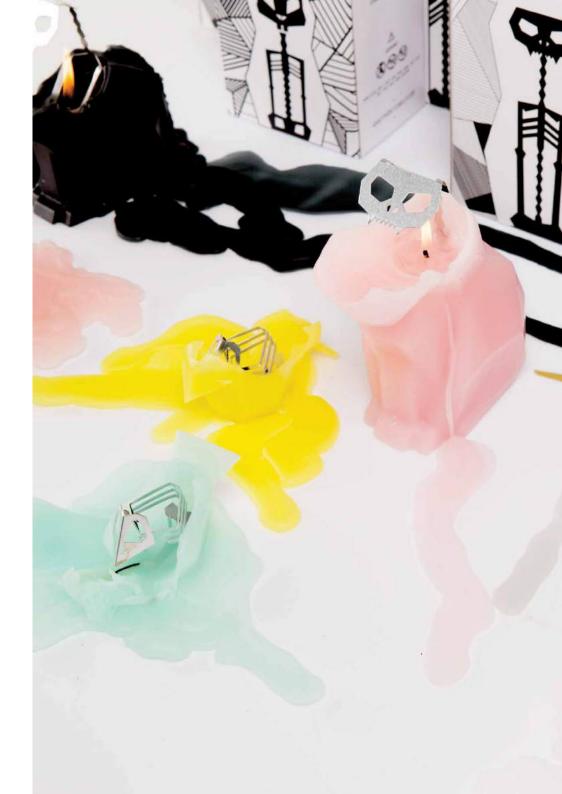

00 MM UGLA



LIKE (ALL OWLS, UGLA DOES HER BEST WORK IN THE DARK. AS THE SUN SETS, LIGHT THE WICK AND WATCH HER SLOWLY TRANSFORM FROM A LITTLE CUTIE TO THE BROODING PREDATOR AT HER CORE...

COLOR: GREY + ALUMINIUM SIZE: 10,6 CM HIGH





LIKE ALL OWLS, UGLA DOES HER BEST WORK IN THE DARK. AS THE SUN SETS, LIGHT THE WICK AND WATCH HER SLOWLY TRANSFORM FROM A LITTLE CUTIE TO THE BROODING PREDATOR AT HER CORE.

COLOR: DUSKY BLUE + ALUMINIUM SIZE: 10,6 CM HIGH

#### PORCELAIN PLATE (CANDLE HOLDER)



SKU NR 10067 COLOR: WHITE + BLACK SIZE: 200 MM DIAM, 12 MM DEEP

#### PYROPET KISA PIN





SKU NR 10110 MATERIALS: STAINLESS STEEL AND BLACK ENAMEL SIZE: 19 MM WIDE



FOR FURTHER INFORMATION ABOUT OUR PRODUCTS CHECK OUT OUR WEBSITE: WWW.PYROPETCANDLES.COM OR EMAIL US: SALES@PYROPETCANDLES.COM