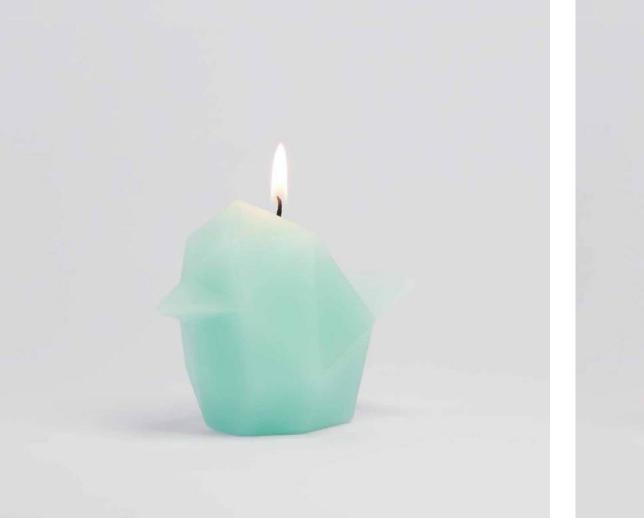

## KISA

COLOR: GRAY + ALUMINIUM DIMENSIONS: 17 X 7.5 X 11.5 MM KISA

COLOR: BLACK + ALUMINIUM DIMENSIONS: 17 X 7.5 X 11.5 MM

A LOVELY BIRD SHAPED CANDLE REMINDS US THAT BEAUTY IS MORE THAN SKIN DEEP. LIGHT THE WICK AND SHE WILL SHOW YOU THAT WHAT IS INSIDE COUNTS AS WELL. BÍBÍ MEANS "BIRDIE" IN ICELANDIC.

COLOURS: MINT + ALUMINIUM DIMENSIONS: 90 X 55 X 72 MM

COLOURS: YELLOW + ALUMINIUM DIMENSIONS: 90 X 55 X 72 MM ALSO AVAILABLE WITH A CITRONELLA SCENT