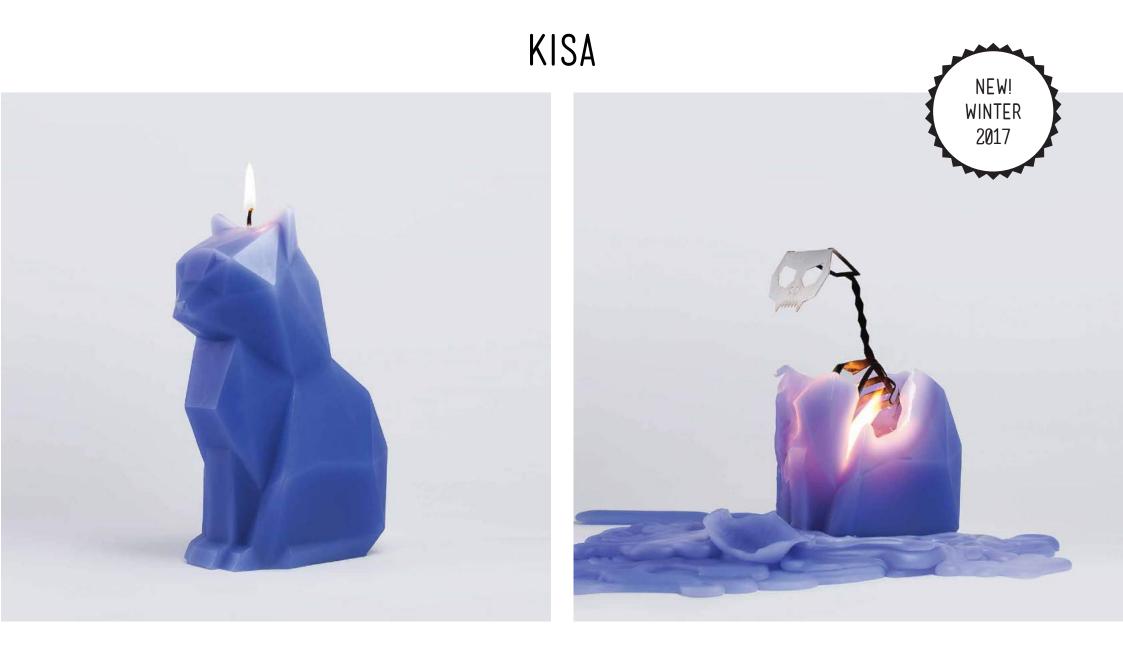

### KISA

A CUTE CAT SHAPED CANDLE REVEALS THE WILD BEAST INSIDE HER, A GRINNING METALLIC SKELETON WITH FIRE BLAZING IN HER EYES! COLOR: PINK + ALUMINIUM DIMENSIONS: 17 X 7.5 X 11.5 MM