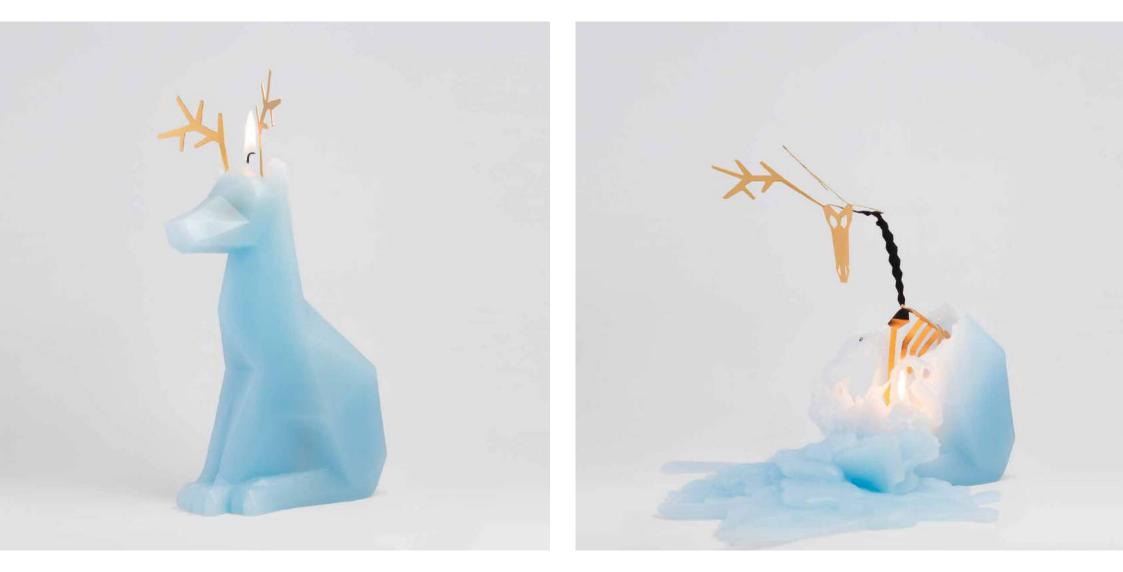

COLOR: WHITE + ALUMINIUM DIMENSIONS: 170 X 70 X 100 MM

"DYRI" IS A SHORT FOR "HREINDYR", WHICH MEANS REINDEER IN ICELANDIC, BUT IT ALSO MEANS BEAST. - UNLEASH THE BEAST!

COLOR: BLUE + GOLD DIMENSIONS: 130 X 220 X 100 MM

DÝRI

"DYRI" IS A SHORT FOR "HREINDYR", WHICH MEANS REINDEER IN ICELANDIC, BUT IT ALSO MEANS BEAST. - UNLEASH THE BEAST! COLOR: WHITE + GOLD DIMENSIONS: 130 X 220 X 100 MM UGLA

LIKE (ALL OWLS, UGLA DOES HER BEST WORK IN THE DARK. AS THE SUN SETS, LIGHT THE WICK AND WATCH HER SLOWLY TRANSFORM FROM A LITTLE CUTIE TO THE BROODING PREDATOR AT HER CORE...