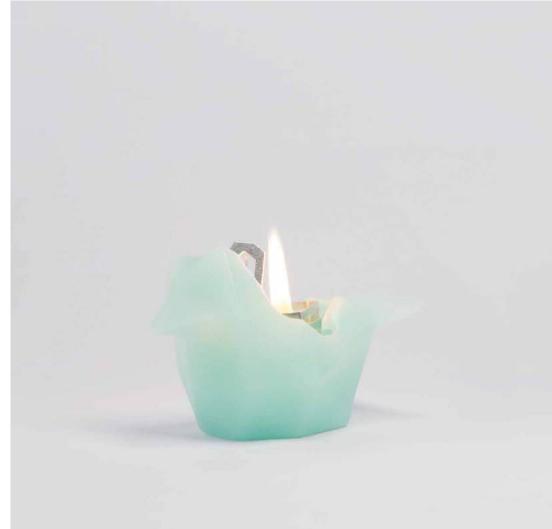

## KISA

COLOR: GRAY + ALUMINIUM DIMENSIONS: 17 X 7.5 X 11.5 MM KISA

COLOR: BLACK + ALUMINIUM DIMENSIONS: 17 X 7.5 X 11.5 MM

A LOVELY BIRD SHAPED CANDLE REMINDS US THAT BEAUTY IS MORE THAN SKIN DEEP. LIGHT THE WICK AND SHE WILL SHOW YOU THAT WHAT IS INSIDE COUNTS AS WELL. BÍBÍ MEANS "BIRDIE" IN ICELANDIC.

COLOURS: MINT + ALUMINIUM DIMENSIONS: 90 X 55 X 72 MM

COLOURS: YELLOW + ALUMINIUM DIMENSIONS: 90 X 55 X 72 MM ALSO AVAILABLE WITH A CITRONELLA SCENT