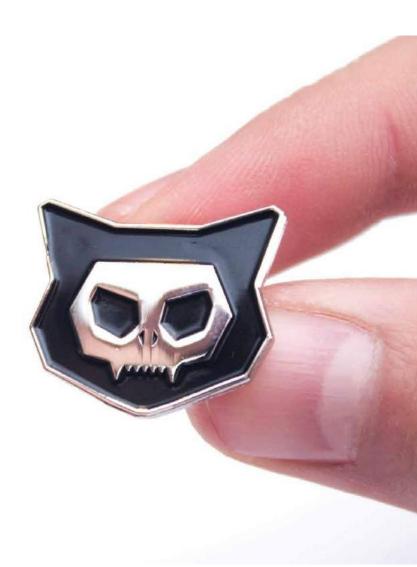

#### PYROPET KISA PIN

SKU NR 10110 MATERIALS: STAINLESS STEEL AND BLACK ENAMEL SIZE: 19 MM WIDE

FOR FURTHER INFORMATION ABOUT OUR PRODUCTS CHECK OUT OUR WEBSITE: WWW.PYROPETCANDLES.COM OR EMAIL US: SALES@PYROPETCANDLES.COM