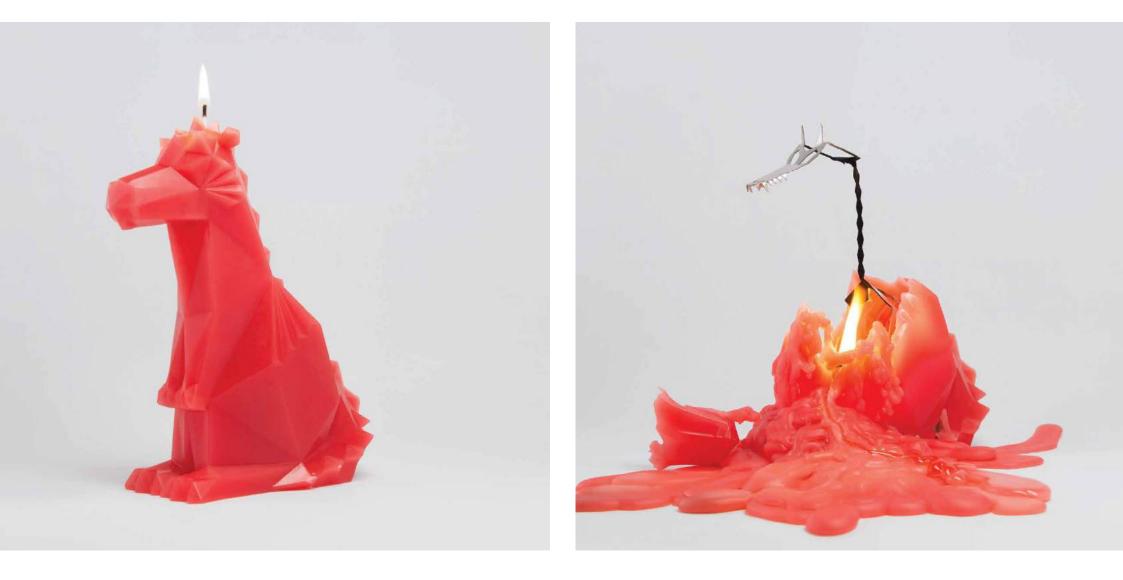

/

COLOR: BLACK + ALUMINIUM DIMENSIONS: 180 X 70 X 150 MM DREKI

COLOR: RED + ALUMINIUM DIMENSIONS: 180 X 70 X 150 MM

DREKI HAS A FIRE IN HIS BELLY!

/

/

DREKI

COLOR: GREEN + ALUMINIUM DIMENSIONS: 180 X 70 X 150 MM