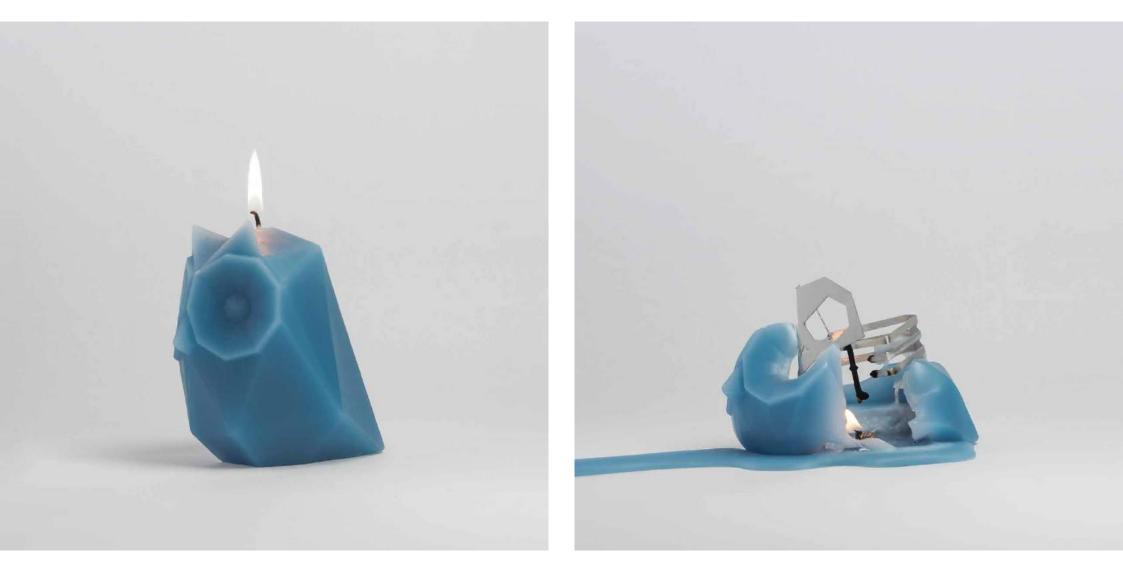

COLOR: GREY + ALUMINIUM SIZE: 10,6 CM HIGH

LIKE ALL OWLS, UGLA DOES HER BEST WORK IN THE DARK. AS THE SUN SETS, LIGHT THE WICK AND WATCH HER SLOWLY TRANSFORM FROM A LITTLE CUTIE TO THE BROODING PREDATOR AT HER CORE.

COLOR: DUSKY BLUE + ALUMINIUM SIZE: 10,6 CM HIGH