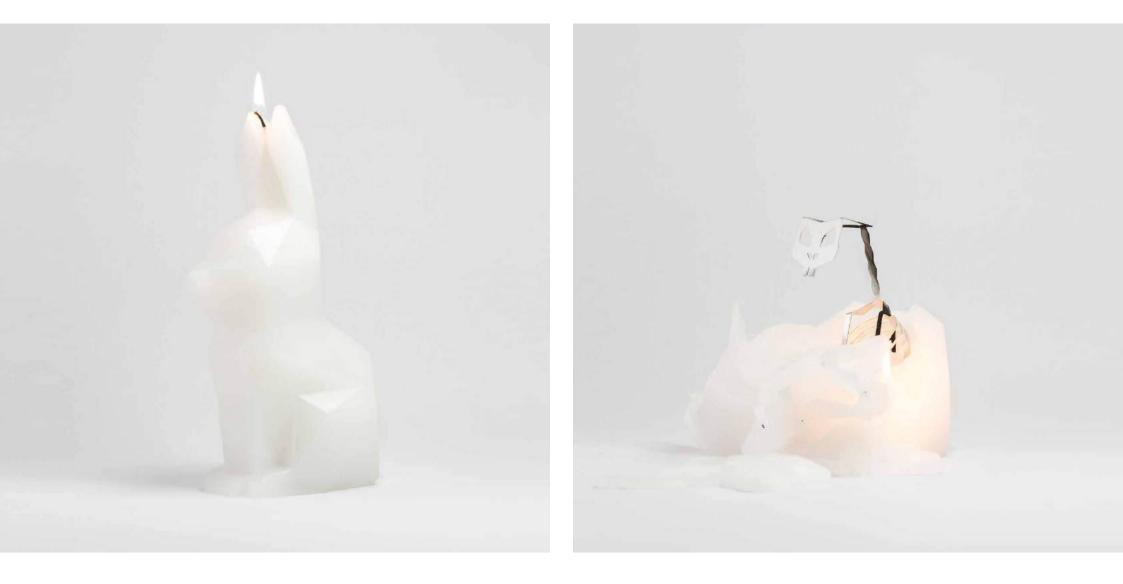

#### HOPPA

HOPPA MEANS "JUMP" IN ICELANDIC AND IS A COMMON NAME FOR A PET RABBIT. HOPPA WILL MAKE YOU JUMP WHEN SHE REVEALS HER TRUE CHARACTER! COLOR: PEACH + ALUMINIUM DIMENSIONS: 170 X 70 X 100 MM HOPPA

COLOR: WHITE + ALUMINIUM DIMENSIONS: 170 X 70 X 100 MM

"DYRI" IS A SHORT FOR "HREINDYR", WHICH MEANS REINDEER IN ICELANDIC, BUT IT ALSO MEANS BEAST. - UNLEASH THE BEAST!

COLOR: BLUE + GOLD DIMENSIONS: 130 X 220 X 100 MM