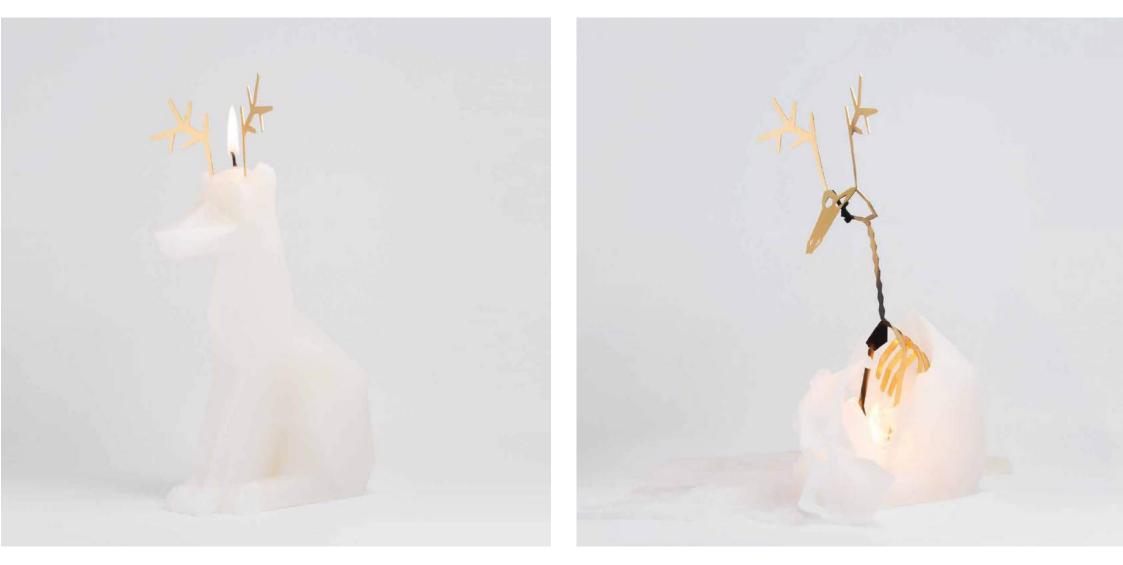

COLOR: WHITE + ALUMINIUM DIMENSIONS: 170 X 70 X 100 MM

"DYRI" IS A SHORT FOR "HREINDYR", WHICH MEANS REINDEER IN ICELANDIC, BUT IT ALSO MEANS BEAST. - UNLEASH THE BEAST!

COLOR: BLUE + GOLD DIMENSIONS: 130 X 220 X 100 MM

DÝRI

"DYRI" IS A SHORT FOR "HREINDYR", WHICH MEANS REINDEER IN ICELANDIC, BUT IT ALSO MEANS BEAST. - UNLEASH THE BEAST! COLOR: WHITE + GOLD DIMENSIONS: 130 X 220 X 100 MM UGLA

LIKE (ALL OWLS, UGLA DOES HER BEST WORK IN THE DARK. AS THE SUN SETS, LIGHT THE WICK AND WATCH HER SLOWLY TRANSFORM FROM A LITTLE CUTIE TO THE BROODING PREDATOR AT HER CORE...