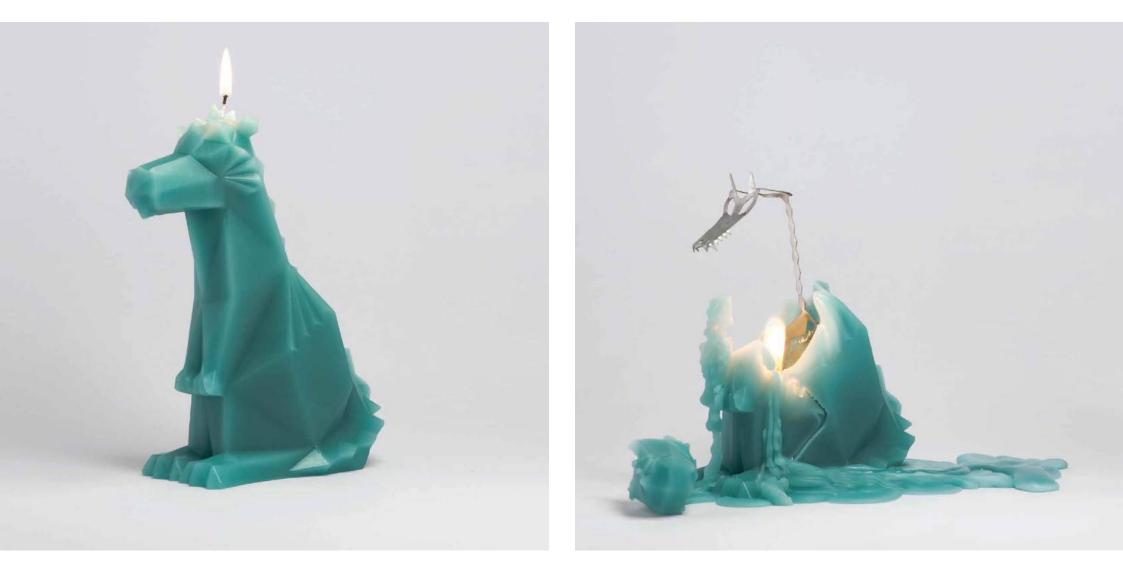

/

COLOR: BLACK + ALUMINIUM DIMENSIONS: 180 X 70 X 150 MM DREKI

COLOR: RED + ALUMINIUM DIMENSIONS: 180 X 70 X 150 MM

DREKI HAS A FIRE IN HIS BELLY!

/

/

DREKI

COLOR: GREEN + ALUMINIUM DIMENSIONS: 180 X 70 X 150 MM